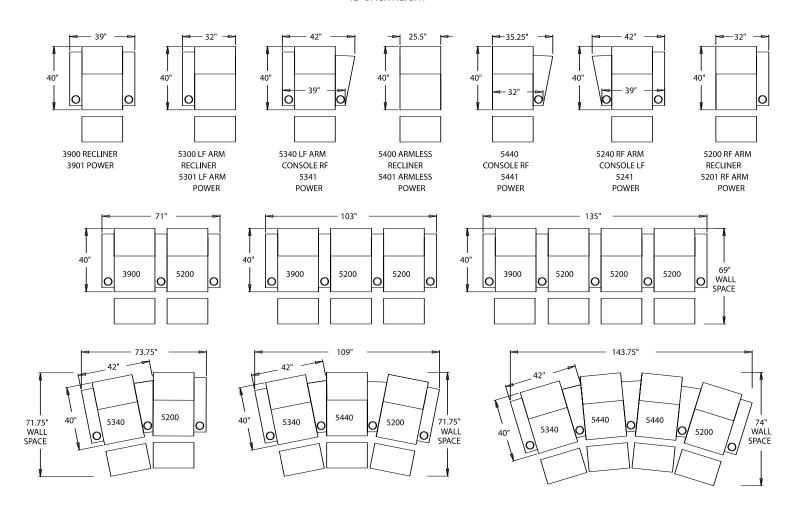

## HTL-018 SERIES

- Wallaway® Fully reclines inches away from the wall, allowing greater decorating flexibility and more efficient use of space.
- **TouchMotion**® Easily reclines at the touch of a button.
- **ChaiseLounger**® Provides continuous, head-to-toe support when reclined.
- PowerRecline® Effortlessly recline to your favorite position.

- **Lighted Cupholder** Lighted ring illuminates the cupholder from the inside.
- Ambient Base Lighting Soft glowing light illuminates from the bottom of the chair giving the ambience of an actual movie theater.
- ButtKicker® Silent subwoofer in seat that allows viewers to feel powerful bass without excessive volume.

## 42" BACK HEIGHT